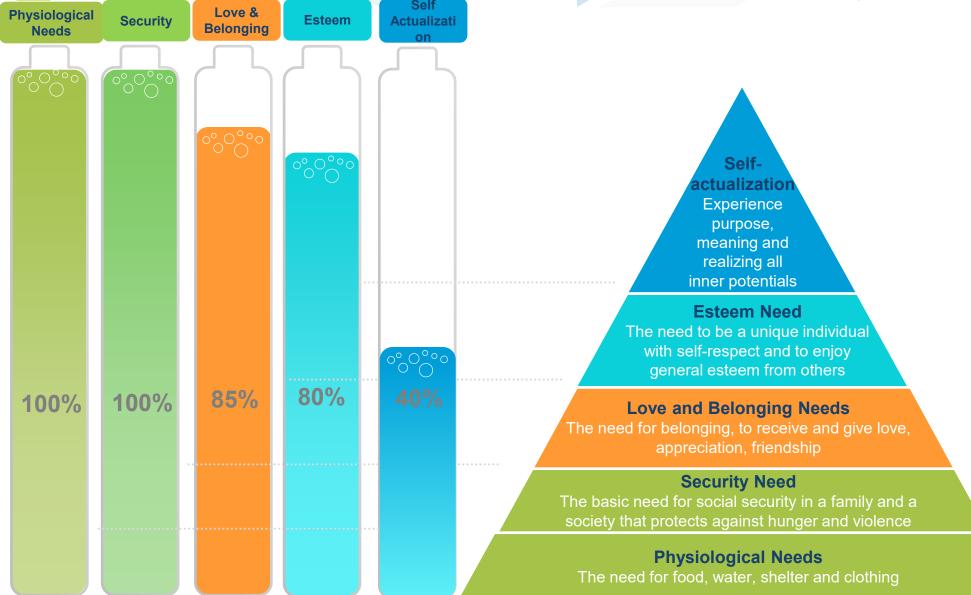

| Managing timelines, Adherence to<br>rules and regulations of the<br>company                            |
| Commitment                           | Providing for security and safety of the family               | Towards betterment of the community                                         | Towards helping your people                                           | Towards attainment of organization Goals                                                               |

9

## Self Actualization / Fulfillment





### Become everything that one is capable of becoming We Appreciate, We Support, We Encourage

### Self Actualization Pyramid – Supervisors & Support





### Self Actualization Pyramid – Managerial Staff





### Self Actualization Pyramid – Senior Management





## **Self Actualization Dynamics – EFS Overall Assessment**





## **Employee Progression Matrix**









# Thank You!