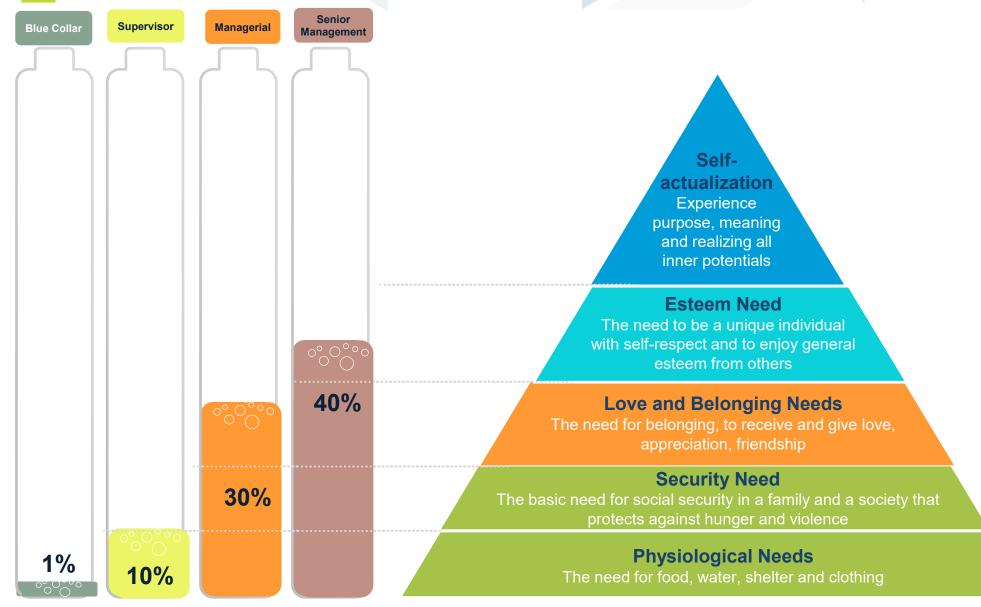

### Maslow's Hierarchy of Needs

### **Basic & Security Needs**

## Love & Belonging

Friendship

• Family

## Self Esteem

## Self Actualization / Fulfillment

### Become everything that one is capable of becoming We Appreciate, We Support, We Encourage

### Self Actualization Pyramid – Supervisors & Support

### Self Actualization Pyramid – Managerial Staff

### Self Actualization Pyramid – Senior Management

## **Self Actualization Dynamics – EFS Overall Assessment**