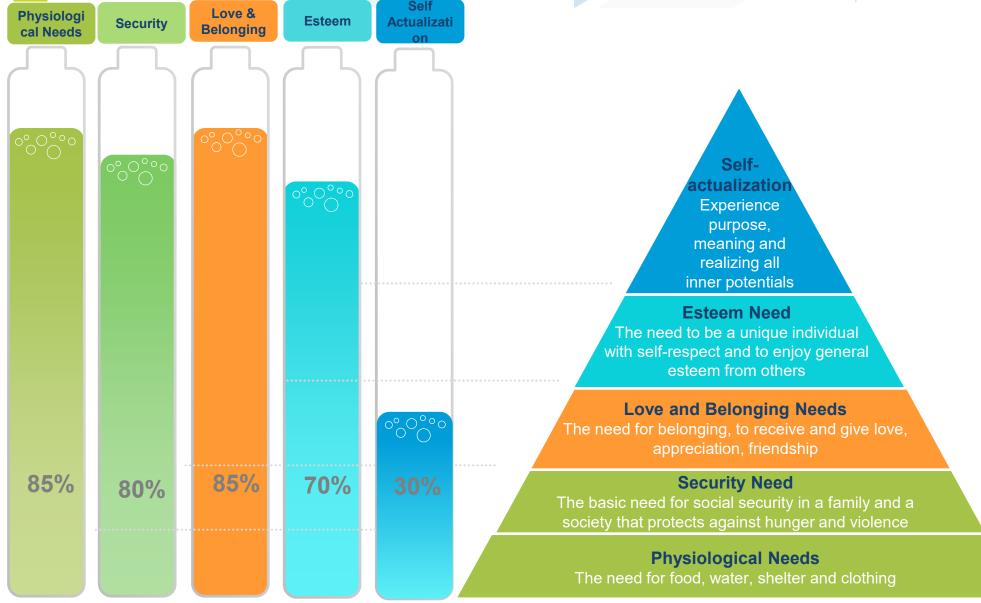

| Correct Behavior, Adherence to public laws                            | Managing timelines, Adherence to<br>rules and regulations of the<br>company                            |
| Commitment                           | Providing for security and safety of the family               | Towards betterment of the community                                         | Towards helping your people                                           | Towards attainment of organization Goals                                                               |

9

## Self Actualization / Fulfillment





### Become everything that one is capable of becoming We Appreciate, We Support, We Encourage

### Self Actualization Pyramid – Supervisors & Support





### Self Actualization Pyramid – Managerial Staff





### Self Actualization Pyramid – Senior Management





## **Self Actualization Dynamics – EFS Overall Assessment**





## **Employee Progression Matrix**









# Thank You!