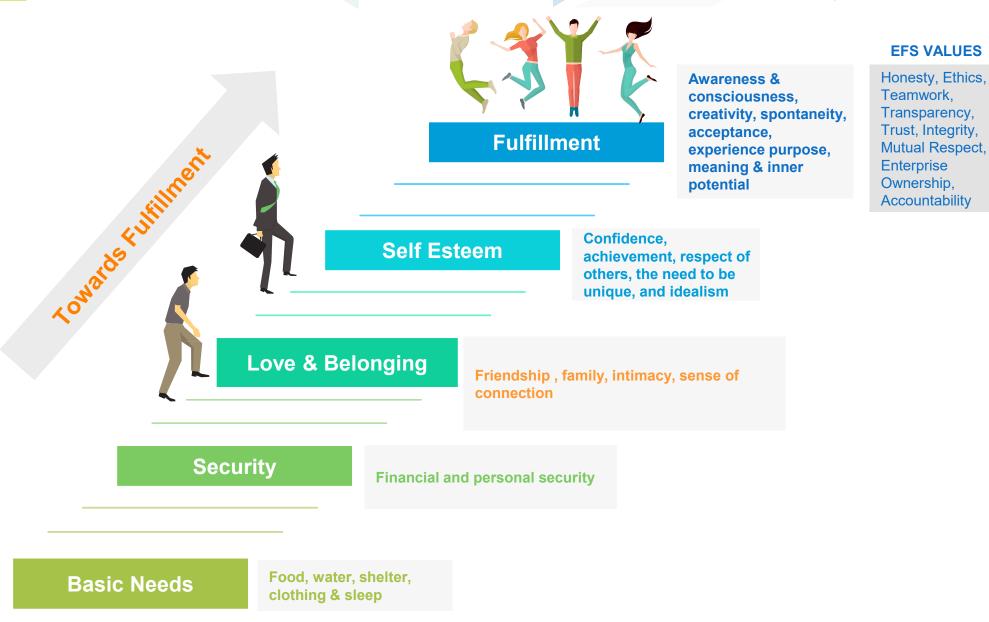

### Maslow's Hierarchy of Needs

### **Basic & Security Needs**

- Food
- Water
- Shelter
- Clothing
- Sleep
- Financial security
- Personal security

**Basic & Security Needs** 

Let me know, your Leadership wants to know!! These are just the basics but there's more in store...

## Love & Belonging

Friendship

• Family

## Self Esteem

## Self Actualization / Fulfillment