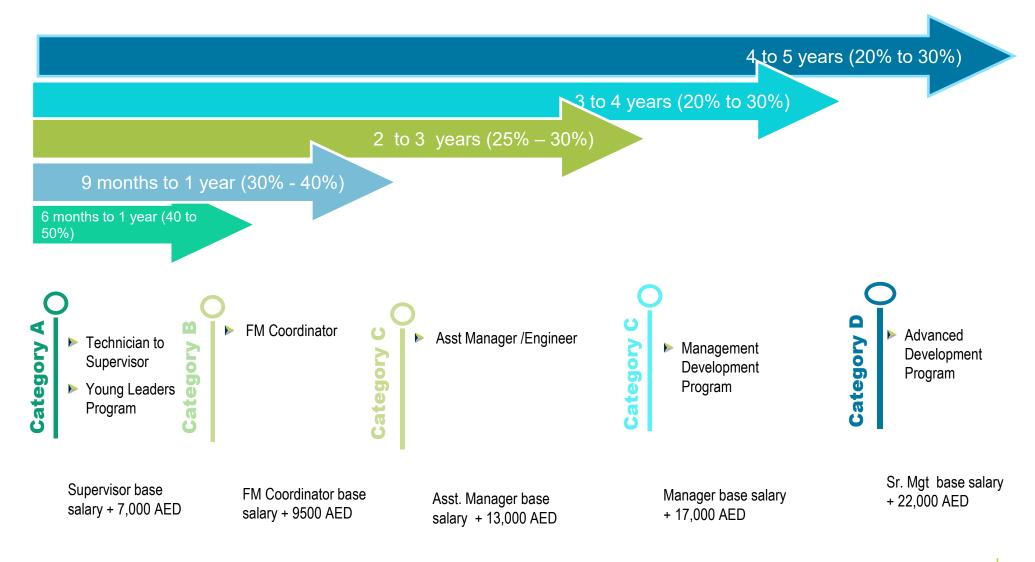

|
| Commitment                           | Providing for security and safety of the family               | Towards betterment of the community                                         | Towards helping your people                                           | Towards attainment of organization Goals                                                               |

9

## Self Actualization / Fulfillment





### Become everything that one is capable of becoming We Appreciate, We Support, We Encourage

### Self Actualization Pyramid – Supervisors & Support





### Self Actualization Pyramid – Managerial Staff





### Self Actualization Pyramid – Senior Management





## **Self Actualization Dynamics – EFS Overall Assessment**





## **Employee Progression Matrix**









# Thank You!