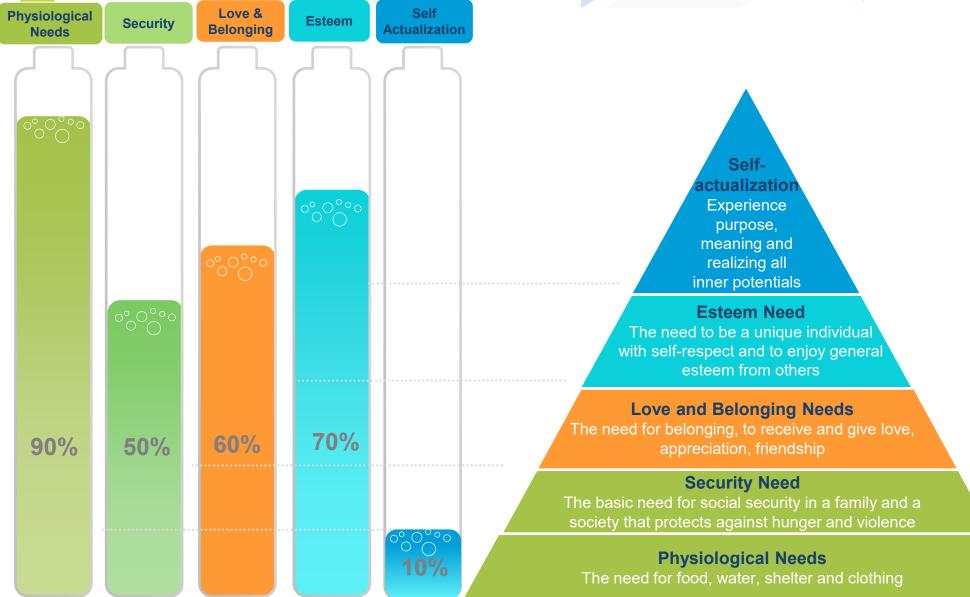

ards the<br>community                                          | Correct Behavior, Adherence to public laws                            | Managing timelines, Adherence to<br>rules and regulations of the<br>company                            |
| Commitment                           | Providing for security and safety of the family               | Towards betterment of the community                                         | Towards helping your people                                           | Towards attainment of organization Goals                                                               |

9

## Self Actualization / Fulfillment





### Become everything that one is capable of becoming We Appreciate, We Support, We Encourage

### Self Actualization Pyramid – Supervisors & Support





### Self Actualization Pyramid – Managerial Staff





### Self Actualization Pyramid – Senior Management





## **Self Actualization Dynamics – EFS Overall Assessment**





## **Employee Progression Matrix**









# Thank You!